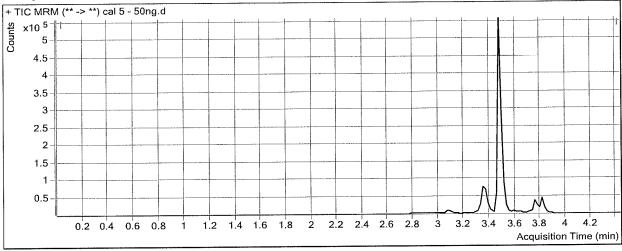

# AM# 25: Multi-Drug Screen in Blood by LC-MS/MS

|                                                                                                                   | tion Date: 6-25-18                                                                                                                                                                                                                                                                                                                                                                                                                                          |                                                                                                                                                                                                                                                                                                                                                                                                                                                                                                                                                                                                                                                                                                                                                                                                                                                                                                                                                                                                                                                                                                                                                                                                                                                                                                                                                                                                                                                                                                                                                                                                                                                                                                                                                                                                                                                                                                                                                                                                                                                                                                                                | Analyst: _                                                                                | Anna                                                                                      | Nord                                               |
|-------------------------------------------------------------------------------------------------------------------|-------------------------------------------------------------------------------------------------------------------------------------------------------------------------------------------------------------------------------------------------------------------------------------------------------------------------------------------------------------------------------------------------------------------------------------------------------------|--------------------------------------------------------------------------------------------------------------------------------------------------------------------------------------------------------------------------------------------------------------------------------------------------------------------------------------------------------------------------------------------------------------------------------------------------------------------------------------------------------------------------------------------------------------------------------------------------------------------------------------------------------------------------------------------------------------------------------------------------------------------------------------------------------------------------------------------------------------------------------------------------------------------------------------------------------------------------------------------------------------------------------------------------------------------------------------------------------------------------------------------------------------------------------------------------------------------------------------------------------------------------------------------------------------------------------------------------------------------------------------------------------------------------------------------------------------------------------------------------------------------------------------------------------------------------------------------------------------------------------------------------------------------------------------------------------------------------------------------------------------------------------------------------------------------------------------------------------------------------------------------------------------------------------------------------------------------------------------------------------------------------------------------------------------------------------------------------------------------------------|-------------------------------------------------------------------------------------------|-------------------------------------------------------------------------------------------|----------------------------------------------------|
| Plate 1                                                                                                           | ot#: 0515207                                                                                                                                                                                                                                                                                                                                                                                                                                                | Plate Expiration: 10/1                                                                                                                                                                                                                                                                                                                                                                                                                                                                                                                                                                                                                                                                                                                                                                                                                                                                                                                                                                                                                                                                                                                                                                                                                                                                                                                                                                                                                                                                                                                                                                                                                                                                                                                                                                                                                                                                                                                                                                                                                                                                                                         | 8/2018                                                                                    |                                                                                           |                                                    |
| 0.<br><b>Blank</b>                                                                                                | e phase A: 10mM Amm Form<br>5M Ammonium Hydroxide<br>Blood Lot: 17J20718<br>S-QQQ ID: 62340                                                                                                                                                                                                                                                                                                                                                                 | m <b>Mobile phase</b> Ethyl A <b>Column</b> : Phenomene                                                                                                                                                                                                                                                                                                                                                                                                                                                                                                                                                                                                                                                                                                                                                                                                                                                                                                                                                                                                                                                                                                                                                                                                                                                                                                                                                                                                                                                                                                                                                                                                                                                                                                                                                                                                                                                                                                                                                                                                                                                                        | Acetate                                                                                   | LC Met                                                                                    | hanol                                              |
| Pre-A                                                                                                             | Analytic:                                                                                                                                                                                                                                                                                                                                                                                                                                                   |                                                                                                                                                                                                                                                                                                                                                                                                                                                                                                                                                                                                                                                                                                                                                                                                                                                                                                                                                                                                                                                                                                                                                                                                                                                                                                                                                                                                                                                                                                                                                                                                                                                                                                                                                                                                                                                                                                                                                                                                                                                                                                                                |                                                                                           |                                                                                           |                                                    |
| <ul><li>№ 1.</li><li>№ 2.</li><li>№ 3.</li></ul>                                                                  | Check levels of mobile phases a<br>Ensure correct column is install<br>Create worklist:                                                                                                                                                                                                                                                                                                                                                                     |                                                                                                                                                                                                                                                                                                                                                                                                                                                                                                                                                                                                                                                                                                                                                                                                                                                                                                                                                                                                                                                                                                                                                                                                                                                                                                                                                                                                                                                                                                                                                                                                                                                                                                                                                                                                                                                                                                                                                                                                                                                                                                                                |                                                                                           |                                                                                           |                                                    |
| Analy                                                                                                             | vtie:                                                                                                                                                                                                                                                                                                                                                                                                                                                       |                                                                                                                                                                                                                                                                                                                                                                                                                                                                                                                                                                                                                                                                                                                                                                                                                                                                                                                                                                                                                                                                                                                                                                                                                                                                                                                                                                                                                                                                                                                                                                                                                                                                                                                                                                                                                                                                                                                                                                                                                                                                                                                                |                                                                                           |                                                                                           |                                                    |
| □ 1.<br>□ 2.<br>□ 3.<br>□ 4.<br>□ 5.<br>□ 6.<br>□ 7.<br>□ 8.<br>□ 9.<br>□ 10.<br>□ 11.<br>□ 12.<br>□ 13.<br>□ 14. | Remove standards, plate, control Pipette 250µL blood (calibrat Place on shaking incubator at an Pipette 250µL 00.5M ammonia Place on shaking incubator at an Transfer 300µL of blood+base Apply positive pressure for app (Load at 85-100 PSI- Selector at Wait 5 minutes. Add 900uL ethyl acetate. Wait 5 minutes. Apply positive pressure for app Add 900uL ethyl acetate. Wait 5 minutes. Apply positive pressure for app Remove plate containing eluate | mbient temp., 900rpm for um hydroxide in wells of mbient temp., 900rpm for mixture to corresponding rox. 10-15 seconds (or un to the right) Manifold ID:  rox. 15 seconds. (10-15 Parox. 15 seconds. (10 | 926134 in we 15 minutes. Fanalytical plus 15 minutes. Swells of SLI til no liquid 1666792 | ells of analyte Shaker ID.  late.  E+ plate.  remains on to  to the left).  to the left). | tical (standards) plate.  : 66759  op of sorbent). |
| ▼ 16                                                                                                              | SPE Dry ID: 66819<br>Reconstitute in 100μL 100% L                                                                                                                                                                                                                                                                                                                                                                                                           | C MeOH and heat seal n                                                                                                                                                                                                                                                                                                                                                                                                                                                                                                                                                                                                                                                                                                                                                                                                                                                                                                                                                                                                                                                                                                                                                                                                                                                                                                                                                                                                                                                                                                                                                                                                                                                                                                                                                                                                                                                                                                                                                                                                                                                                                                         | late with foil                                                                            | Place in au                                                                               | tosampler and run worklist                         |
| д 10.                                                                                                             | Reconstitute in 100µL 100 70 L                                                                                                                                                                                                                                                                                                                                                                                                                              | e Meon and heat sear pr                                                                                                                                                                                                                                                                                                                                                                                                                                                                                                                                                                                                                                                                                                                                                                                                                                                                                                                                                                                                                                                                                                                                                                                                                                                                                                                                                                                                                                                                                                                                                                                                                                                                                                                                                                                                                                                                                                                                                                                                                                                                                                        | iate with 1011.                                                                           | . I lace ili au                                                                           | nosampier and run worklist.                        |
|                                                                                                                   | <u>Analytic</u>                                                                                                                                                                                                                                                                                                                                                                                                                                             |                                                                                                                                                                                                                                                                                                                                                                                                                                                                                                                                                                                                                                                                                                                                                                                                                                                                                                                                                                                                                                                                                                                                                                                                                                                                                                                                                                                                                                                                                                                                                                                                                                                                                                                                                                                                                                                                                                                                                                                                                                                                                                                                |                                                                                           |                                                                                           |                                                    |
| <ul><li>≥ 1.</li><li>∠ 2.</li></ul>                                                                               | Open quantitation software and Batch Name: Object And Make necessary changes to interest of the software and Batch Name:                                                                                                                                                                                                                                                                                                                                    | create a new quantitation 1 25-26 gration limits                                                                                                                                                                                                                                                                                                                                                                                                                                                                                                                                                                                                                                                                                                                                                                                                                                                                                                                                                                                                                                                                                                                                                                                                                                                                                                                                                                                                                                                                                                                                                                                                                                                                                                                                                                                                                                                                                                                                                                                                                                                                               | batch.<br>Worklist patl                                                                   | h: <u>Mda</u>                                                                             | P)                                                 |
| ≱ 3.                                                                                                              | Evaluate samples, S/N of prima symmetry and resolution. Withia dministrative control.                                                                                                                                                                                                                                                                                                                                                                       | ry transition >5 and S/N on +/- 2% or 0.1 min RT o                                                                                                                                                                                                                                                                                                                                                                                                                                                                                                                                                                                                                                                                                                                                                                                                                                                                                                                                                                                                                                                                                                                                                                                                                                                                                                                                                                                                                                                                                                                                                                                                                                                                                                                                                                                                                                                                                                                                                                                                                                                                             |                                                                                           |                                                                                           |                                                    |
|                                                                                                                   | Did all QCs pass for each analy                                                                                                                                                                                                                                                                                                                                                                                                                             | te?(Y)N                                                                                                                                                                                                                                                                                                                                                                                                                                                                                                                                                                                                                                                                                                                                                                                                                                                                                                                                                                                                                                                                                                                                                                                                                                                                                                                                                                                                                                                                                                                                                                                                                                                                                                                                                                                                                                                                                                                                                                                                                                                                                                                        |                                                                                           |                                                                                           |                                                    |
| <b>∠</b> 5.                                                                                                       | Central File Packet to include:                                                                                                                                                                                                                                                                                                                                                                                                                             | LIMS Worklist, Method (                                                                                                                                                                                                                                                                                                                                                                                                                                                                                                                                                                                                                                                                                                                                                                                                                                                                                                                                                                                                                                                                                                                                                                                                                                                                                                                                                                                                                                                                                                                                                                                                                                                                                                                                                                                                                                                                                                                                                                                                                                                                                                        | Checklist, Ca                                                                             | libration and                                                                             | l Control Reports                                  |