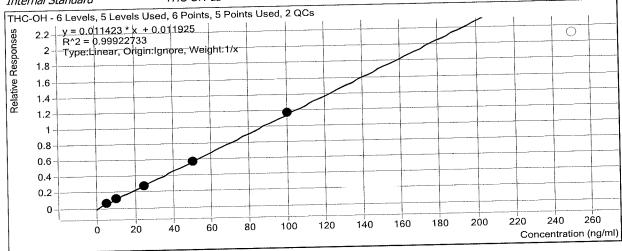

<b>I</b>                                       | 25<br>50                       | 22.1<br>48.7                                     | 88.5<br>97.4                            |
| cal 5 - 50ng<br>cal 6 - 100ng                        | 5<br>6<br>7 | ⊠<br>⊠                                         | 100<br>250                     | 103.6<br>181.8                                   | 103.6<br>72.7                           |
| cal 7 - 250ng                                        | ,           |                                                |                                |                                                  |                                         |



# ISP Forensics Calibration Curve Report

Batch Data Path Last Calib Update Target Compound
Internal Standard

THC-OH THC-OH-d3



| Sample        | Level | Enabled   | Exp Conc | Final Conc | Accuracy |
|---------------|-------|-----------|----------|------------|----------|
| cal 1 - 3ng   | 1     | $\square$ | 3        | 1.9        | 65.0     |
| cal 2 - 5ng   | 2     | ☑         | 5        | 5.2        | 103.6    |
| cal 3 - 10ng  | 3     | Ø         | 10       | 10.1       | 100.9    |
| OC 10 ng      | 3     | ☑         | 10       | 9.2        | 92.1     |
| cal 4 - 25ng  | 4     | _         | 25       | 23.8       | 95.0     |
| cal 5 - 50ng  | 5     |           | 50       | 49.5       | 99.0     |
|               | 6     | ☑         | 100      | 101.5      | 101.5    |
| cal 6 - 100ng | _     |           |          | 183.8      | 73.5     |
| cal 7 - 250ng | 7     |           | 250      | 103.0      | , 5.5