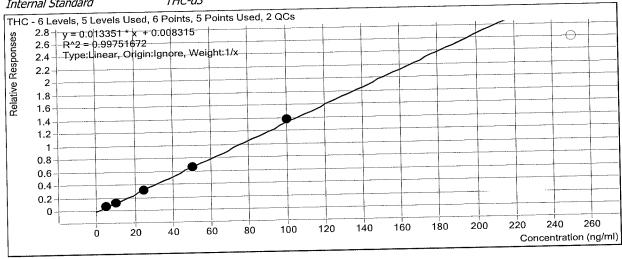

5ng   | 2     | ☑         | 5        | 5.2        | 103.6    |
| cal 3 - 10ng  | 3     | Ø         | 10       | 10.1       | 100.9    |
| OC 10 ng      | 3     | ☑         | 10       | 9.2        | 92.1     |
| cal 4 - 25ng  | 4     | _         | 25       | 23.8       | 95.0     |
| cal 5 - 50ng  | 5     |           | 50       | 49.5       | 99.0     |
|               | 6     | ☑         | 100      | 101.5      | 101.5    |
| cal 6 - 100ng | _     |           |          | 183.8      | 73.5     |
| cal 7 - 250ng | 7     |           | 250      | 103.0      | , 5.5    |

# ISP Forensics Calibration Curve Report

Batch Data Path Last Calib Update D:\2018 Data\062518 AM 25-26\QuantResults\cann screen.batch.bin 6/27/2018 11:34 AM Analyst Name ISP TOX

Target CompoundTHCInternal StandardTHC-d3



| Sample        | Level | Enabled   | Exp Conc | Final Conc | Accuracy |
|---------------|-------|-----------|----------|------------|----------|
| cal 1 - 3ng   | 1     | ☑         | 3        | 2.2        | 73.3     |
| cal 2 - 5ng   | 2     | $\square$ | 5        | 5.6        | 111.1    |
| cal 3 - 10ng  | 3     | Ø         | 10       | 9.5        | 95.5     |
| OC 10 ng      | 3     | abla      | 10       | 10.9       | 109.3    |
| cal 4 - 25ng  | 4     | Ø         | 25       | 23.0       | 92.1     |
| cal 5 - 50ng  | 5     | Ø         | 50       | 49.4       | 98.9     |
| cal 6 - 100ng | 6     | Ø         | 100      | 102.4      | 102.4    |
| cal 7 - 250ng | 7     |           | 250      | 193.6      | 77.4     |



D:\2018 Data\062518 AM 25-26\QuantResults\cann screen.batch.bin *