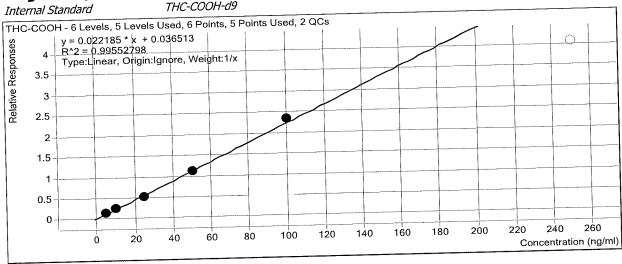

QC 10 ng

Dilution 1 Acq Method Screen THC 8-2017.m

Position P1-H1 Sample Info

Inj Vol -1 Comment AM 26 Cannabinoid screen

#### **Sample Chromatogram**



| Results  |       |          |           |            |            |
|----------|-------|----------|-----------|------------|------------|
| Compound | RT    | Response | ISTD Resp | Resp Ratio | Final Conc |
| THC-COOH | 3,366 | 26912    | 82723     | 0.3253     | 13.0181    |
| THC-OH   | 3.473 | 70364    | 601005    | 0.1171     | 9.2053     |
| THC      | 3.820 | 6211     | 40277     | 0.1542     | 10.9267    |

# ISP Forensics Calibration Curve Report

Batch Data Path Last Calib Update D:\2018 Data\062518 AM 25-26\QuantResults\cann screen.batch.bin 6/27/2018 11:34 AM Analyst Name ISP TOX

Target Compound

THC-COOH THC-COOH-d9



| Sample cal 1 - 3ng cal 2 - 5ng cal 3 - 10ng QC 10 ng | 1 2 3 3 4   | Enabled  □  □  □  □  □  □  □  □  □  □  □  □  □ | Exp Conc<br>3<br>5<br>10<br>10 | Final Conc<br>1.9<br>5.5<br>10.0<br>13.0<br>22.1 | 64.8<br>110.4<br>100.1<br>130.2<br>88.5 |
|------------------------------------------------------|-------------|------------------------------------------------|--------------------------------|--------------------------------------------------|-----------------------------------------|
| cal 4 - 25ng                                         | 4           | <b>I</b>                                       | 25<br>50                       | 22.1<br>48.7                                     | 88.5<br>97.4                            |
| cal 5 - 50ng<br>cal 6 - 100ng                        | 5<b