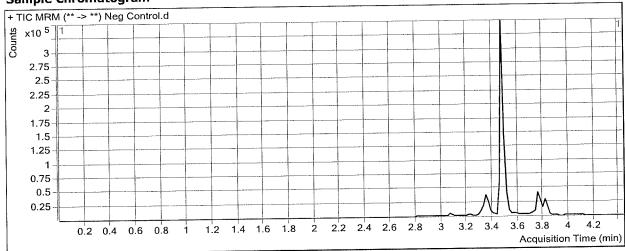

|

Batch Data Path D:\2018 Data\062518 AM 25-26\QuantResults\cann screen.batch.bin

 Analysis Time
 6/27/2018 11:34 AM
 Analyst Name
 ISP Tox

 Report Time
 6/27/2018 11:34 AM
 Reporter Name
 ISP Tox

 Last Calib Update
 6/27/2018 11:34 AM
 Batch State
 Processed

**Analysis Info** 

Acq Time2018-06-25 19:04Data FileNeg Control.dSample TypeSampleSample NameNeg Control

Dilution 1 Acq Method Screen THC 8-2017.m

Position P1-a2 Sample Info

Inj Vol -1 Comment AM 26 Cannabinoid screen negative blood lot 17J20718

#### **Sample Chromatogram**



Batch Data Path D:\2018 Data\062518 AM 25-26\QuantResults\cann screen.batch.bin

Analysis Time 6/27/2018 11:34 AM Analyst Name ISP Tox
Report Time 6/27/2018 11:34 AM Reporter Name ISP Tox
Last Calib Update 6/27/2018 11:34 AM Batch State Processed

**Analysis Info** 

 Acq Time
 2018-06-25 19:24
 Data File
 QC 10 ng.d

 Sample Type
 QC
 Sample Name
 QC 10 ng

Dilution 1 Acq Method Screen THC 8-2017.m

Position P1-H1 Sample Info

Inj Vol -1 Comment AM 26 Cannabinoid screen

#### **Sample Chromatogram**



| Results  |       |          |           |            |            |
|----------|-------|----------|-----------|------------|------------|
| Compound | RT    | Response | ISTD Resp | Resp Ratio | Final Conc |
| THC-COOH | 3,366 | 26912    | 82723     | 0.3253     | 13.0181    |
| THC-OH